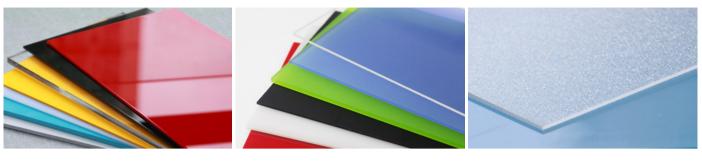

## Product Types

Boardway acrylic sheets are available in various types. According to different manufacturing process, we have cast acrylic sheet and extruded acrylic sheet. According to different appearance or performance, we divide acrylic sheet into common acrylic and special acrylic.

Common Acrylic | Clear Acrylic Sheet, Transparent Colored Acrylic Sheet, Opaque Colored Acrylic Sheet.

Special Acrylic | Acrylic Mirror Sheet, Glitter Acrylic Sheet, Iridescent Acrylic Sheet, Flame-retardant Acrylic Sheet, Impact-resistant Acrylic Sheet, Wear-resistant Reinforced Acrylic Sheet.

**Colored Acrylic** 

**Mirror Acrylic** 

**Glitter Acrylic** 

Iridescent Acrylic