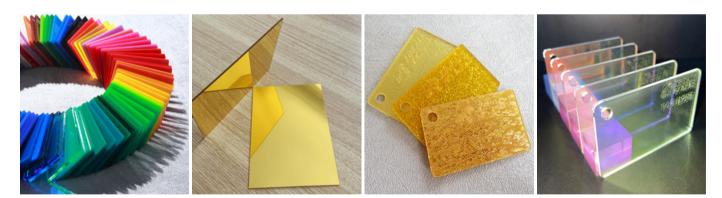

Common Acrylic | Clear Acrylic Sheet, Transparent Colored Acrylic Sheet, Opaque Colored Acrylic Sheet.

Special Acrylic | Acrylic Mirror Sheet, Glitter Acrylic Sheet, Iridescent Acrylic Sheet, Flame-retardant Acrylic Sheet, Impact-resistant Acrylic Sheet, Wear-resistant Reinforced Acrylic Sheet.

**Colored Acrylic** 

**Mirror Acrylic** 

**Glitter Acrylic** 

Iridescent Acrylic

## Surface Types

High gloss acrylic sheets are the most common. In addition, we also provide matt acrylic sheets and embossed acrylic sheets.

**Glossy Acrylic** 

**Embossed Acrylic** 