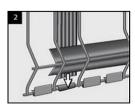

Place the clips on the horizontal bottom wire.

Place the V-slats in the folds of the panel. Put 2 super-slats at a distance of 1m from one to the other to fix the V-slats.

Slide the rest of the super-slats and block them with the clips. Place the 2 small super-slats at both sides of the panel next to the posts.