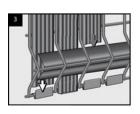

Place the clips on the horizontal bottom wire.

Place the V-slats in the folds of the panel. Put 2 super-slats at a distance of 1m from one to the other to fix the V-slats.

Slide the rest of the super-slats and block them with the clips. Place the 2 small super-slats at both sides of the panel next to the posts.