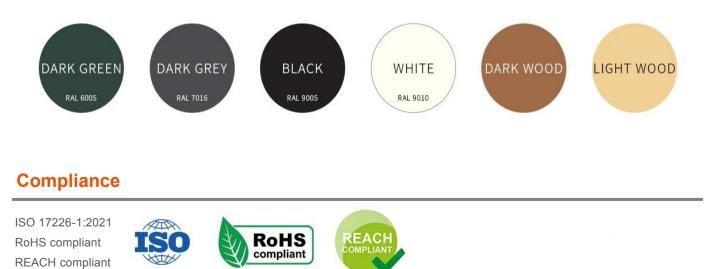

#### **MULTIPLE COLORS**

Dark green, dark grey, black, white are the most popular and frequently produced colors. Other colors can be customized according to samples or RAL number.