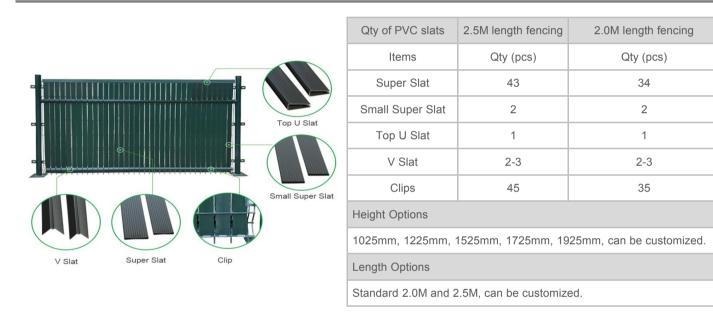

### Components

#### Installation

Boardway PVC fencing system is very convenient to install. It can be installed on an existing metal fence panel, and it can be easily installed by one person. Our PVC fence slats bring the fun of hands-on assembly and saves the labor costs of professional installers.

Place the clips on the horizontal bottom wire.

Place the V-slats in the folds of the panel. Put 2 super-slats at a distance of 1m from one to the other to fix the V-slats.

Slide the rest of the super-slats and block them with the clips. Place the 2 small super-slats at both sides of the panel next to the posts.

Place the finishing U-slat on top of the panel.