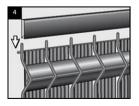

No maintenance No need for paint, no high labor costs to maintain it

Eco-friendly Manufactured with environmentally friendly materials, which can be recycled after waste

### Components



#### Installation

Boardway PVC fencing system is very convenient to install. It can be installed on an existing metal fence panel, and it can be easily installed by one person. Our PVC fence slats bring the fun of hands-on assembly and saves the labor costs of professional installers.



Place the clips on the horizontal bottom wire.



Place the V-slats in the folds of the panel. Put 2 super-slats at a distance of 1m from one to the other to fix the V-slats.



Slide the rest of the super-slats and block them with the clips. Place the 2 small super-slats at both sides of the panel next to the posts.



Place the finishing U-slat on top of the panel.



# What We Do? Manufacturing, wholesale and custom processing



Custom processing is also what Boardway is good at. We provide customers with customized processing services for all plastic products.

For example, to provide customers in the building and decoration industry with CNC cutting, PUR laminating, sanding, chamfering, etc. Provide silk screen printing, UV printing and die cutting for customers in the advertising industry. Provide customers in the manufacturing industry with thermoforming of thermoplastic materials.

Boardway has been one of China's top professional manufacturers of plastic sheets since 2006. For 15 years, Boardway has devoted all its energy to the production of plastic sheets.

We have advanced research and deve