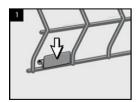

Place the clips on the horizontal bottom wire.

Place the V-slats in the folds of the panel. Put 2 super-slats at a distance of 1m from one to the other to fix the V-slats.

Slide the rest of the super-slats and block them with the clips. Place the 2 small super-slats at both sides of the panel next to the posts.